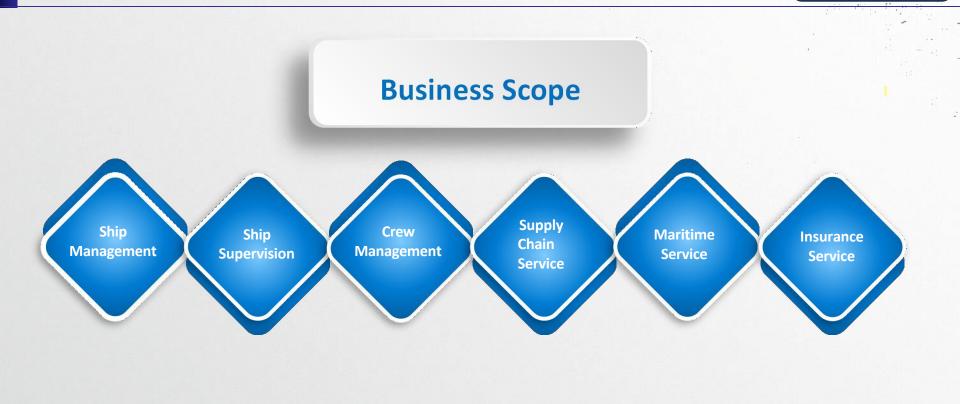

#### **Business Scope**

#### **Ship Newbuilding Supervision**

#### **Retrofit and Repair Technical Service**

- Retrofit: Ballast Water Treatment System, Scrubber retrofit
- Technical Support: Dock Repair, Major Repair and Damage Repair

#### Ship Inspection and Audit

Pre-purchase

survey

#### **Other Services**