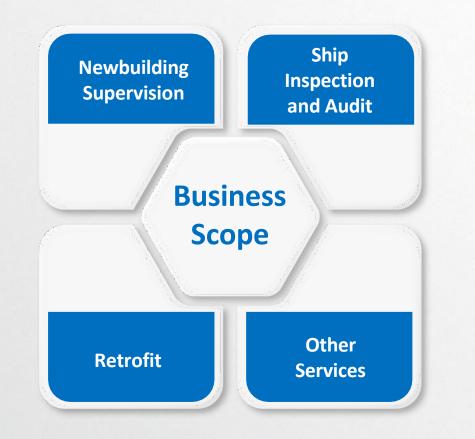

#### **Business Scope**

#### **Ship Newbuilding Supervision**

#### **Retrofit and Repair Technical Service**

- Retrofit: Ballast Water Treatment System, Scrubber retrofit
- Technical Support: Dock Repair, Major Repair and Damage Repair

#### Ship Inspection and Audit

Pre-purchase

survey

#### **Other Services**